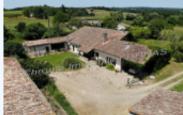

The various properties are detached and private Original farmhouse: Entrance under covered terrace Kitchen: 16.5~m2. Living room: parquet floor. 40~m2. Shower room: shower and basin. WC Bedroom 1: 11.5~m2, leading to: Office: 9.5~m2, leading to: Bedroom 2: 14m2 Attached stone barn: 60~m2 Two old rooms of 18~md 15 m2 +original kitchen of 18m2 and other various room + large lean-to. Guest cottage 1: Entrance into sitting room / bedroom of 40~m2 with stone fireplace, quarry tiled floor, exposed beams and original stone sink. Kitchen / dining room of 27~m2. Shower room with shower, basin and wc. 7.6~m2. Extra bedrooms in the roof space Guest cottage 2: Entrance into kitchen of 12~m2. Quarry tiled floor and exposed beams. Small mezzanine with extra sleeping space Shower room with shower, basin and wc. 5~m2. Sitting room / bedroom with stone fireplace. 23~m2 Attached stone barn of 75~m2. Stone barn of 100m2 Agricultural building of 200~m2 Three septic tanks Well Circular above ground pool, diameter: 1.5~m Property not subject to Energy Rating report "Information on the risks to which this property is exposed is available on the Georisques website: www.georisques.gouv.fr"