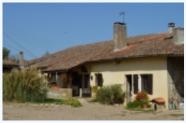

The various properties are detached and private Original farmhouse: Entrance under covered terrace Kitchen: 16.5~m2. Living room: parquet floor. 40~m2. Shower room: shower and basin. WC Bedroom 1: 11.5~m2, leading to: Office: 9.5~m2, leading to: Bedroom 2: 14m2 Attached stone barn: 60~m2 Two old rooms of 18~md 15 m2 +original kitchen of 18m2 and other various room + large lean-to. Guest cottage 1: Entrance into sitting room / bedroom of 40~m2 with stone fireplace, quarry tiled floor, exposed beams and original stone sink. Kitchen / dining room of 27~m2. Shower room with shower, basin and wc. 7.6~m2. Extra bedrooms in the roof space Guest cottage 2: Entrance into kitchen of 12~m2. Quarry tiled floor and exposed beams. Small mezzanine with extra sleeping space Shower room with shower, basin and wc. 5~m2. Sitting room / bedroom with stone fireplace. 23~m2 Attached stone barn of 75~m2. Stone barn of 100m2 Agricultural building of 200~m2 Three septic tanks Well Circular above ground pool, diameter: 1.5~m Property not subject to Energy Rating report "Information on the risks to which this property is exposed is available on the Georisques website: www.georisques.gouv.fr"