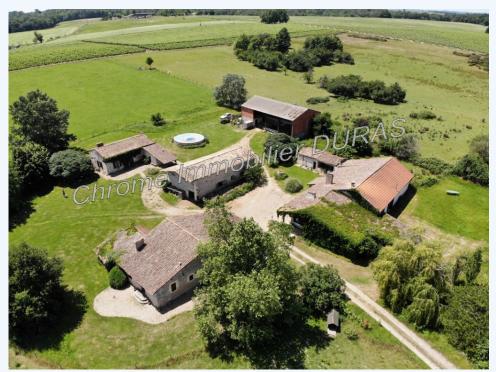

## # D2532, FARM WITH 2 GUEST COTTAGES ON 24 HECTARES

## Duras, 47120, Lot-et-Garonne

Charming collection of stone buildings comprising of the original farmhouse, two guest cottages, various outbuildings

and an agricultural hangar on 24 hectares of land.

Lovely country location, at the end of a hamlet, just a few kilometres from Duras

The various properties are detached and private Original farmhouse: Entrance under covered terrace Kitchen: 16.5~m2. Living room: parquet floor. 40~m2. Shower room: shower and basin. WC Bedroom 1: 11.5~m2, leading to: Office: 9.5~m2, leading to: Bedroom 2: 14m2 Attached stone barn: 60~m2 Two old rooms of 18~md 15 m2 +original kitchen of 18m2 and other various room + large lean-to. Guest cottage 1: Entrance into sitting room / bedroom of 40~m2 with stone fireplace, quarry tiled floor, exposed beams and original stone sink. Kitchen / dining room of 27~m2. Shower room with shower, basin and wc. 7.6~m2. Extra bedrooms in the roof space Guest cottage 2: Entrance into kitchen of 12~m2. Quarry tiled floor and exposed beams. Small mezzanine with extra sleeping space Shower room with shower, basin and wc. 5~m2. Sitting room / bedroom with stone fireplace. 23~m2 Attached stone barn of 75~m2. Stone barn of 100m2 Agricultural building of 200~m2 Three septic tanks Well Circular above ground pool, diameter: 1.5~m Property not subject to Energy Rating report "Information on the risks to which this property is exposed is available on the Georisques website: www.georisques.gouv.fr"