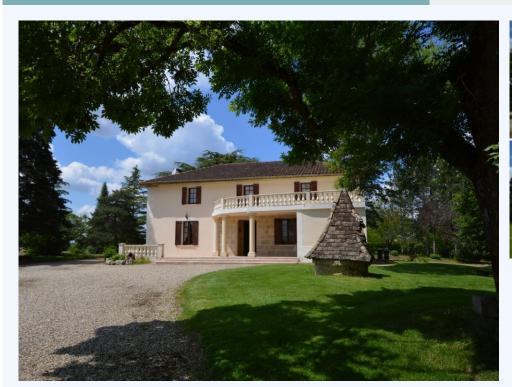

## Seyches, 47350, Lot-et-Garonne

Stone country house with superb views 180 m2 of habitable space – 4 bedrooms 8 700 m2 of garden + outbuildings Between Seyches and Tombebœuf

Entrance: tiled floor, papered walls. 8.80 m2 Kitchen: fireplace. 22 m2 Lounge / Dining room: exposed stone walls. Door opening on to the garden. 41 m2 Corridor with storage cupboard: 2.80 m2 Office: wooden floor. 8.90 m2 Bedroom 1: laminate flooring. 16.70 m2 Bathroom: bath, basin + bidet. 5.80 m2 WC: 1.80 m2 First floor: Landing: 9 m2 Bedroom 2: wooden floor, exposed beams. 16.80 m2 Bedroom 3: carpet. Balcony. 14 m2 Bedroom 4: wooden floor. 16.70 m2 Room: 5.40 m2 Dressing / cupboard: 5.50 m2 Loft: 65 m2 Garage with laundry / kitchen in the basement: 54 m2 Seperate barn: 160 m2 Original tobacco barn: 110 m2 Heat exchanger + electric radiators Single glazing Individual drainage 8 700 m2 of garden "Information on the risks to which this property is exposed is available on the Georisques website: www.georisques.gouv.fr"