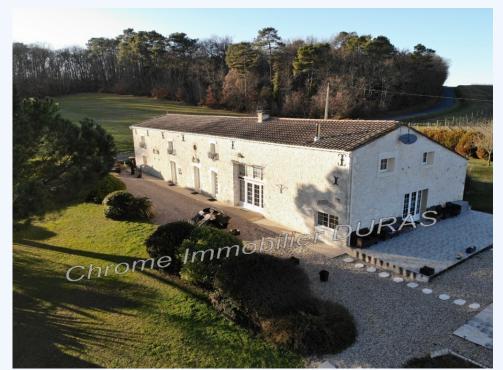

## # D4268, BEAUTIFUL AND SPACIOUS STONE COUNTRY PROPERTY

## Sainte-Foy-la-Grande, 33220, Gironde

Beautiful and spacious stone country property comprising of a renovated farmhouse, and it's attached barn conversion. Currently offering a total of 360 m2 of habitable space in two separate dwellings Idyllic setting with superb views and no immediate neighbours. 9 bedrooms / 6 baths in total Approximately 3 300 m2 of garden with heated pool

Well located between Bordeaux and Bergerac, amongst the vines and within easy reach of an international golf course.

House 1 (converted barn): Open plan living space with fitted kitchen: tiled floor, exposed beams, exposed stone walls 67 m2 Laundry / WC + hand basin: 3 m2 Bedroom 1: 17.2 m2 Shower room: shower, basin + WC. 3 m2 Wooden staircase leading to first floor: Bedroom 2 + ensuite: 15 m2 + 3.6 m2 Bedroom 3: exposed stone walls, exposed beams. 15.5 m2 Bedroom 4: same décor. 14.5 m2 Bathroom: bath, shower, basin + WC 6.60 m2 House 2 (original farmhouse): Lounge: tiled floor. Log burner. 25 m2 Dining room: 21 m2 Fitted kitchen: island. Glazed door opening to garden. 27.9 m2 Laundry + WC + hand basin: 6.50 m2 Bedroom 1 + ensuite: 23.50 m2 Bedroom 2: 22 m2 First floor: Bedroom 3 + ensuite + dressing / child's bedroom: 37 m2 Corridor / landing + WC: 6 m2 Bedroom 4: exposed beams. 13 m2 Bedroom 5: exposed beams. 20 m2 Bathroom: bath, shower + basin. 6 m2 Electric radiators + log burner Individual drainage Double glazing 3 303 m2 of garden Heated pool Well "Information on the risks to which this property is exposed is available on the Georisques website: www.georisques.gouv.fr"