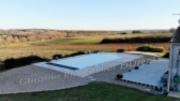

Well located between Bordeaux and Bergerac, amongst the vines and within easy reach of an international golf course.

House 1 (converted barn): Open plan living space with fitted kitchen: tiled floor, exposed beams, exposed stone walls 67 m2 Laundry / WC + hand basin: 3 m2 Bedroom 1: 17.2 m2 Shower room: shower, basin + WC. 3 m2 Wooden staircase leading to first floor: Bedroom 2 + ensuite: 15 m2 + 3.6 m2 Bedroom 3: exposed stone walls, exposed beams. 15.5 m2 Bedroom 4: same décor. 14.5 m2 Bathroom: bath, shower, basin + WC 6.60 m2 House 2 (original farmhouse): Lounge: tiled floor. Log burner. 25 m2 Dining room: 21 m2 Fitted kitchen: island. Glazed door opening to garden. 27.9 m2 Laundry + WC + hand basin: 6.50 m2 Bedroom 1 + ensuite: 23.50 m2 Bedroom 2: 22 m2 First floor: Bedroom 3 + ensuite + dressing / child's bedroom: 37 m2 Corridor / landing + WC: 6 m2 Bedroom 4: exposed beams. 13 m2 Bedroom 5: exposed beams. 20 m2 Bathroom: bath, shower + basin. 6 m2 Electric radiators + log burner Individual drainage Double glazing 3 303 m2 of garden Heated pool Well "Information on the risks to which this property is exposed is available on the Georisques website: www.georisques.gouv.fr"