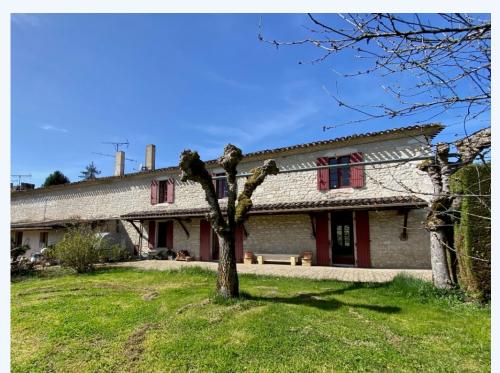

## # D4354, CHARACTER STONE "LONGÈRE" STYLE HOUSE

## Duras, 47120, Lot-et-Garonne

Character stone "longère" style house, located in a small village in the Lot et Garonne, between Duras and Eymet.

Approximately 263 m2 of living space (6 bedrooms) – two garages and small garden outbuildings 3,601~m2 of garden

Entrance: tiled floor, exposed stone walls. 15.4 m2 Dining room: door opening on to the garden. 30 m2 Kitchen: 18.2 m2 Pantry: 8 m2 Conservatory: 11.8 m2 Lounge: fireplace. 32 m2 Office: 12.8 m2 Boiler room + corridor: 4.2 m2 + 3.6 m2 Laundry: 16.7 m2 Bedroom 1: modern tiled floor. 16.3 m2 Small shower room (under the staircase): shower, basin + WC. 2m2 First floor: Landing: 18.2 m2 Bedroom 2: wood floor. 12.6 m2 Bedroom 3: 13.6 m2 Bathroom: bath, bidet + double basin. 8.2 m2 WC Bedroom 4: 18.5 m2 Dressing / storage: 9 m2 Bedroom 5: 18.5 m2 Shower room: 3.3 m2 Bedroom 6 with ensuite: 25.4 m2 Loft Garage 1: 16.6 m2 Garage 2: 25 m2 Workshop: 20 m2 Cellar Heat exchanger (air to water) Individual drainage Some double glazing Well 3 601 m2 of garden "Information on the risks to which this property is exposed is available on the Georisques website: www.georisques.gouv.fr"