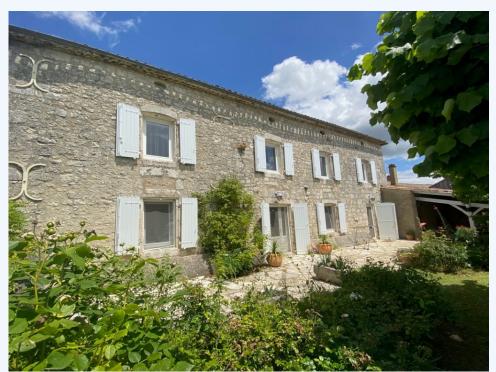

## Sigoulès, 24240, Dordogne

Imposing stone village house - 8/9 km Bergerac / 3 km Sigoulès Lovely property with character located in a small rural village. 258 m2 of habitable space - 5 bedrooms 1310 m2 of garden

Entrance: 13.50 m2 WC + hand basin Fitted kitchen: door opening on to the garden. 30.50 m2 Living room: fireplace with log burner. Door opening on to the garden. 44.60 m2 Lounge / office: 23 m2 Bedroom 1: wood floor. 18.30 m2 First floor: Landing: 9 m2 Bedroom 2: fireplace. 45 m2 Shower room: shower + basin. 3.60 m2 WC: 1.70 m2 Lobby with cupboard: 4 m2 Bathroom: bath + basin. 6.50 m2 Bedroom 3: cupboard. 13.80 m2 Bedroom 4 / office: 23 m2 Bedroom 5: cupboard. 18.86 m2 Attached garage: 39 m2 Utility: 10 m2 Cellar: 6 m2 Garden store 1: 18 m2 Garden store 2: 18 m2 Oil fired central heating + log burner Double glazing Individual drainage 1 310 m2 of garden with fruit trees. Terrace: 25 m2 Well "Information on the risks to which this property is exposed is available on the Georisques website: www.georisques.gouv.fr"