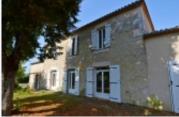

## Duras, 47120, Lot-et-Garonne

Imposing and light village house, all recently renovated Approx 235 m2 of habitable space offering 6 bedrooms and 3 shower/bathrooms 565 m2 of garden and large outbuildings

All amenities accessible on foot

Entrance: 9.50 m2 Living room: fireplace with insert. 29.25 m2 Fitted kitchen / dining room: 28 m2 Bedroom 1: cupboard. 12.80 m2 Bedroom 2: 9 m2 Shower room: shower + basin. 4.80 m2 Corridor + WC: 8.50 m2 Laundry / storage: 16 m2 Living room: 26 m2 Bedroom 3: door opening on to the garden. 14.85 m2 Shower room: shower + basin. 4.80 m2 WC + lobby: 3.50 m2 First floor: Bedroom 4: 22 m2 Bedroom 5: 13.20 m2 Office / room: 9.37 m2 Bedroom 6: 17 m2 Dressing: 6.30 m2 Bathroom: 7.70 m2 Attached garage: 72 m2 Attached barn: 50 m2 Electric radiators + insert burner Double glazing Mains drainage Fibre "Information on the risks to which this property is exposed is available on the Georisques website: www.georisques.gouv.fr"