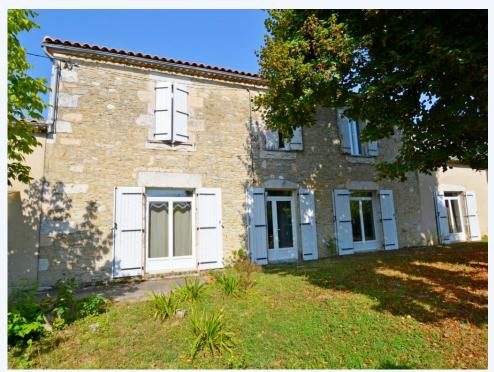

## Duras, 47120, Lot-et-Garonne

Imposing and light village house, all recently renovated Approx 235 m2 of habitable space offering 6 bedrooms and 3 shower/bathrooms 565 m2 of garden and large outbuildings

All amenities accessible on foot

Entrance: 9.50 m2 Living room: fireplace with insert. 29.25 m2 Fitted kitchen / dining room: 28 m2 Bedroom 1: cupboard. 12.80 m2 Bedroom 2: 9 m2 Shower room: shower + basin. 4.80 m2 Corridor + WC: 8.50 m2 Laundry / storage: 16 m2 Living room: 26 m2 Bedroom 3: door opening on to the garden. 14.85 m2 Shower room: shower + basin. 4.80 m2 WC + lobby: 3.50 m2 First floor: Bedroom 4: 22 m2 Bedroom 5: 13.20 m2 Office / room: 9.37 m2 Bedroom 6: 17 m2 Dressing: 6.30 m2 Bathroom: 7.70 m2 Attached garage: 72 m2 Attached barn: 50 m2 Electric radiators + insert burner Double glazing Mains drainage Fibre "Information on the risks to which this property is exposed is available on the Georisques website: www.georisques.gouv.fr"