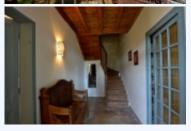

All amenities accessible on foot

Entrance: 9.50 m2 Living room: fireplace with insert. 29.25 m2 Fitted kitchen / dining room: 28 m2 Bedroom 1: cupboard. 12.80 m2 Bedroom 2: 9 m2 Shower room: shower + basin. 4.80 m2 Corridor + WC: 8.50 m2 Laundry / storage: 16 m2 Living room: 26 m2 Bedroom 3: door opening on to the garden. 14.85 m2 Shower room: shower + basin. 4.80 m2 WC + lobby: 3.50 m2 First floor: Bedroom 4: 22 m2 Bedroom 5: 13.20 m2 Office / room: 9.37 m2 Bedroom 6: 17 m2 Dressing: 6.30 m2 Bathroom: 7.70 m2 Attached garage: 72 m2 Attached barn: 50 m2 Electric radiators + insert burner Double glazing Mains drainage Fibre "Information on the risks to which this property is exposed is available on the Georisques website: www.georisques.gouv.fr"