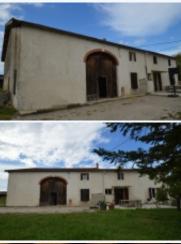

## Duras, 47120, Lot-et-Garonne

Original stone farmhouse, country location just a short drive to Duras Approx 115 m2 of habitable space - 3 bedrooms (habitable, renovation in progress) 2 600 m2 of garden and various outbuildings

Kitchen: tiled floor. 25 m2 Living room: fireplace with insert. 20.80 m2 Bedroom 1: laminate flooring. 15.50 m2 Shower room: shower + double basin. 7.50 m2 WC First floor: Bedroom 2 + dressing: laminate flooring. 19.30 m2 Bedroom 3: 20.50 m2 Attached barn with various spaces: 70 m2 + 60 m2 + 11 m2 + 45 m2 Old tobacco barn: 95 m2 Garden store / garage Wood burning insert Double glazing Individual drainage 2 600 m2 of garden Well "Information on the risks to which this property is exposed is available on the Georisques website: www.georisques.gouv.fr"