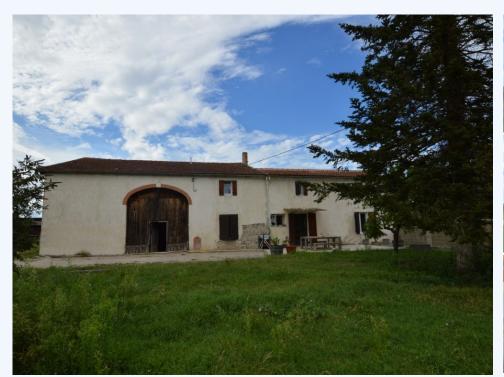

## Duras, 47120, Lot-et-Garonne

Original stone farmhouse, country location just a short drive to Duras Approx 115 m2 of habitable space - 3 bedrooms (habitable, renovation in progress) 2 600 m2 of garden and various outbuildings

Kitchen: tiled floor. 25 m2 Living room: fireplace with insert. 20.80 m2 Bedroom 1: laminate flooring. 15.50 m2 Shower room: shower + double basin. 7.50 m2 WC First floor: Bedroom 2 + dressing: laminate flooring. 19.30 m2 Bedroom 3: 20.50 m2 Attached barn with various spaces: 70 m2 + 60 m2 + 11 m2 + 45 m2 Old tobacco barn: 95 m2 Garden store / garage Wood burning insert Double glazing Individual drainage 2 600 m2 of garden Well "Information on the risks to which this property is exposed is available on the Georisques website: www.georisques.gouv.fr"