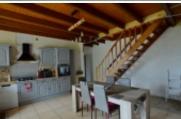

Kitchen: tiled floor. 25 m2 Living room: fireplace with insert. 20.80 m2 Bedroom 1: laminate flooring. 15.50 m2 Shower room: shower + double basin. 7.50 m2 WC First floor: Bedroom 2 + dressing: laminate flooring. 19.30 m2 Bedroom 3: 20.50 m2 Attached barn with various spaces: 70 m2 + 60 m2 + 11 m2 + 45 m2 Old tobacco barn: 95 m2 Garden store / garage Wood burning insert Double glazing Individual drainage 2 600 m2 of garden Well "Information on the risks to which this property is exposed is available on the Georisques website: www.georisques.gouv.fr"