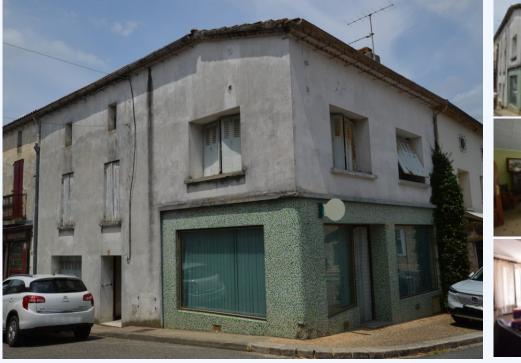

## **# D4504, IMPOSING STONE BUILDING**

## Pellegrue, 33790, Gironde

Imposing stone building to renovate, located in the heart of a Gironde village. 145 m2 of habitable space - 4 bedrooms

All amenities and services in the village

Entrance: 9.62 m2 Kitchen: fireplace. 28 m2 Living room: 34.30 m2 Shower room: shower, basin + WC. 3.77 m2 Pantry: 19.18 m2 Cellar: 25.56 m2 First floor: Landing: 7.37 m2 Bedroom 1: marble fireplace. 19.40 m2 Bedroom 2 : wood floor. 17.34 m2 Bedroom 3: 17.05 m2 Bedroom 4: 16.03 m2 Bathroom: bath, basin + WC. Dark room / lobby: 14.15 m2 Large loft space Electric radiators Single glazing Mains drainage "Information on the risks to which this property is exposed is available on the Georisques website: www.georisques.gouv.fr"