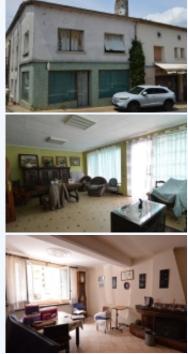

## Pellegrue, 33790, Gironde

Imposing stone building to renovate, located in the heart of a Gironde village. 145 m2 of habitable space - 4 bedrooms

All amenities and services in the village

Entrance: 9.62 m2 Kitchen: fireplace. 28 m2 Living room: 34.30 m2 Shower room: shower, basin + WC. 3.77 m2 Pantry: 19.18 m2 Cellar: 25.56 m2 First floor: Landing: 7.37 m2 Bedroom 1: marble fireplace. 19.40 m2 Bedroom 2 : wood floor. 17.34 m2 Bedroom 3: 17.05 m2 Bedroom 4: 16.03 m2 Bathroom: bath, basin + WC. Dark room / lobby: 14.15 m2 Large loft space Electric radiators Single glazing Mains drainage "Information on the risks to which this property is exposed is available on the Georisques website: www.georisques.gouv.fr"