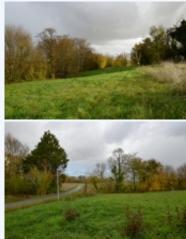

## Duras, 47120, Lot-et-Garonne Large parcel of land of 6 814 m2, partly constructible.

Large parcel of land of 6 814 m2, partly constructible. Located on the edge of a small rural hamlet, close to the village of Allemans du Dropt 13km from Duras + 8/9 km from Eymet

No services on site

Lovely environment with good open views, the plot is partly bordered by trees. "Information on the risks to which this property is exposed is available on the Georisques website: www.georisques.gouv.fr"