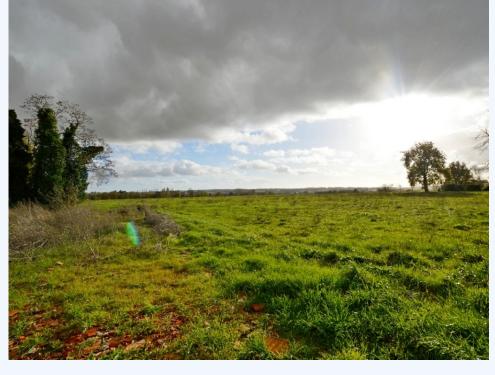

## Duras, 47120, Lot-et-Garonne Large parcel of land of 6 814 m2, partly constructible.

Large parcel of land of 6 814 m2, partly constructible. Located on the edge of a small rural hamlet, close to the village of Allemans du Dropt 13km from Duras + 8/9 km from Eymet

No services on site

Lovely environment with good open views, the plot is partly bordered by trees. "Information on the risks to which this property is exposed is available on the Georisques website: www.georisques.gouv.fr"